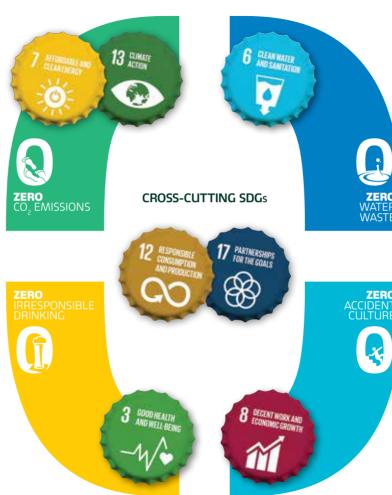

# **TOGETHER**TOWARDS ZERO

In 2017, we developed an innovative sustainability programme: Together Towards ZERO. This underlines our effort on sustainable development.

The program consists of four major challenges: ZERO CO<sub>2</sub> emissions programme, ZERO water waste, ZERO irresponsible drinking programme and a ZERO accidents culture. Each area is supported by individual and measurable targets, to be reached respectively in 2022 and 2030.

### TOGETHER TOWARDS THE SDGs

It is a very ambitious programme based on the SDGs (Sustainable Development Goals - SDGs). They call on governments, civil society, businesses and consumers in general to take action to combat poverty, inequalities and to tackle climate change. We have chosen to align ourselves with the highest standards of the Paris agreement on climate change (which limits the increase of global temperature to 1.5°C by the end of the century). An example of the risks which we will facing is the possible increase in the cost of services, like water and energy.